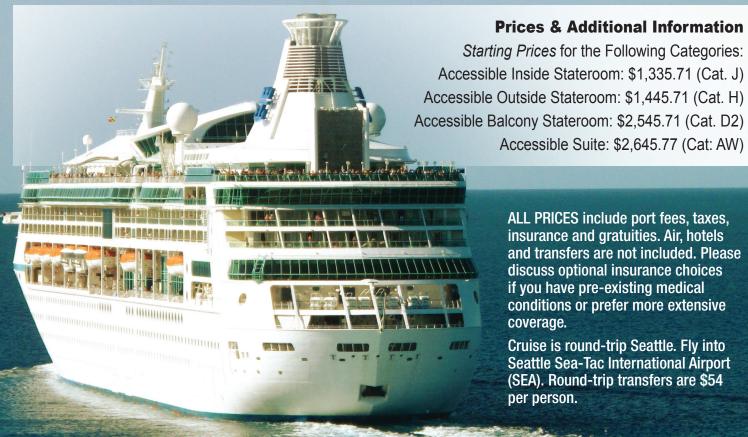

## Join us as we cruise to Juneau; Skagway; Victoria, British Columbia; through the Inside Passage & Tracy Arm Fjord.

Prices start at \$1,335.71 per person for a seven-night cruise. All prices based on double occupancy. Prices for additional persons in stateroom available on request. The deadline for booking has been extended but accessible staterooms are limited so please act quickly! Deposit of \$500 per stateroom is required. Deposits are fully refundable until March 25, 2014.